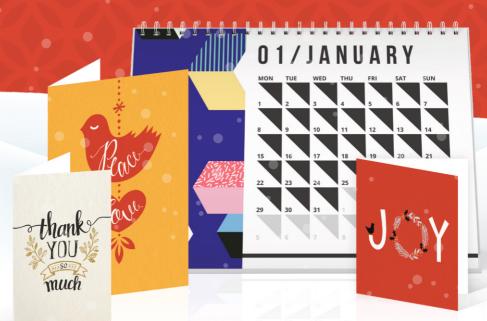

# A5 & A6 CHRISTMAS CARDS

#### **CUSTOM PRINTED GREETING CARDS**

With our range of stocks you can create the perfect card for any message.

- All cards available in A5, A6 and 148mm square sizes.
- White envelopes provided with all cards.
- Stocks available 350gsm Silk & 450gsm Silk.
- Gloss lamination available on 450gsm Silk Coated Cards.

#### A5 & A6 Christmas Cards

From £44.00 for 50

#### **Square Christmas Cards**

From £48.00 for 50