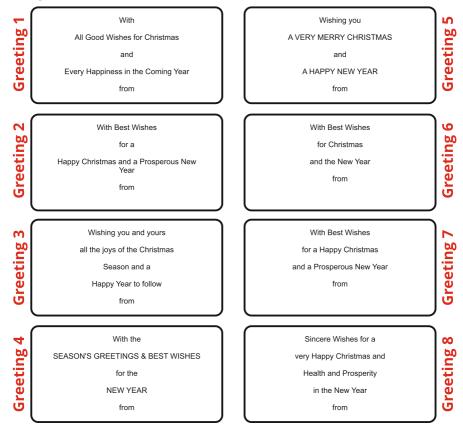

Let us know if you would like your logo adding to the inside or the front, or if you would like your scanned signatures adding under your greeting.

#### **Fonts**

| 101 - Cataneo      | 106 - Universal        | 111 - lekton         |
|--------------------|------------------------|----------------------|
| 102 - Bradley Hand | 107 - Franklin Gothic  | 112 - Humanst        |
| 103 - Open Sans    | 108 - Monotype Corsiva | 113 - Helvetica      |
| 104 - Palatino     | 109 - Times New Roman  | 114 - French Script  |
| 105 - Comic Sans   | 110 - TRAIANI          | 115 - Zant Calligran |

105 - Comic Sans 110 - TRAJAN 115 - Zapf Calligraphic

If you would like us to use your corporate font please let us know, as you may need to send us a copy if we do not have it on file.

#### **Greetings**



# HEADLINES Ltd.

#### **PRICES**

#### **A5 CHRISTMAS CARDS**

Printed using one of our templates on 350gsm silk, with greeting and or without customer supplied logo.

20 - £36.00

30 - £39.00

40 - £42.00

50 - £46.00

75 - £62.00

100 - £74.00

#### A6 CHRISTMAS CARDS

Printed using one of our templates on 350gsm silk, with greeting and wit or without customer supplied logo.

20 - £34.00

30 - £37.00

40 - £42.00

50 - £46.00

75 - £60.00

100 - £72.00

#### **SQUARE CHRISTMAS CARDS**

Printed using one of our templates on 350gsm silk, with greeting and with or without customer supplied logo.

20 - £36.00

30 - £40.00

40 - £46.00

50 - £52.00

75 - £66.00

100 - £80.00

www.headlineprinters.co.uk

Designed and produced by



# Merry Christmas!





































**M