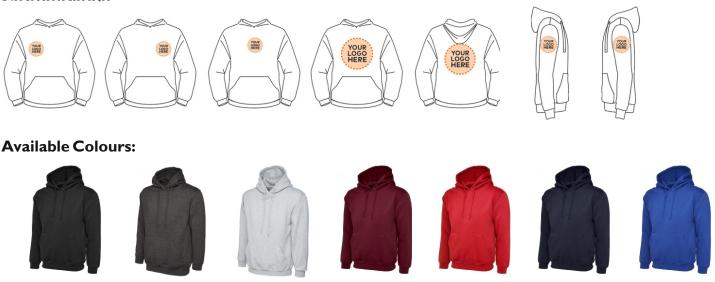

## **Uneek Classic Hooded Sweatshirt**

- 50% Polyester 50% Cotton
- Reactive Dyed
- Lycra Ribbed Cuffs & Welt
- Twin Needle Stitching
- Taped Neck
- Front Pouch Pocket
- Double Fabric Hood
- Self Coloured Lace Cord
- Brushed Effect for Superior Comfort & Look