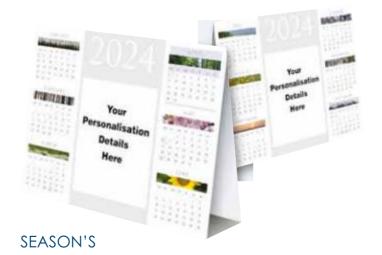

### 3D TOWER CALENDARS

### SEASON'S

Size: FLAT 300 X 210MM

Price Group: B

Product Code: AGC10059