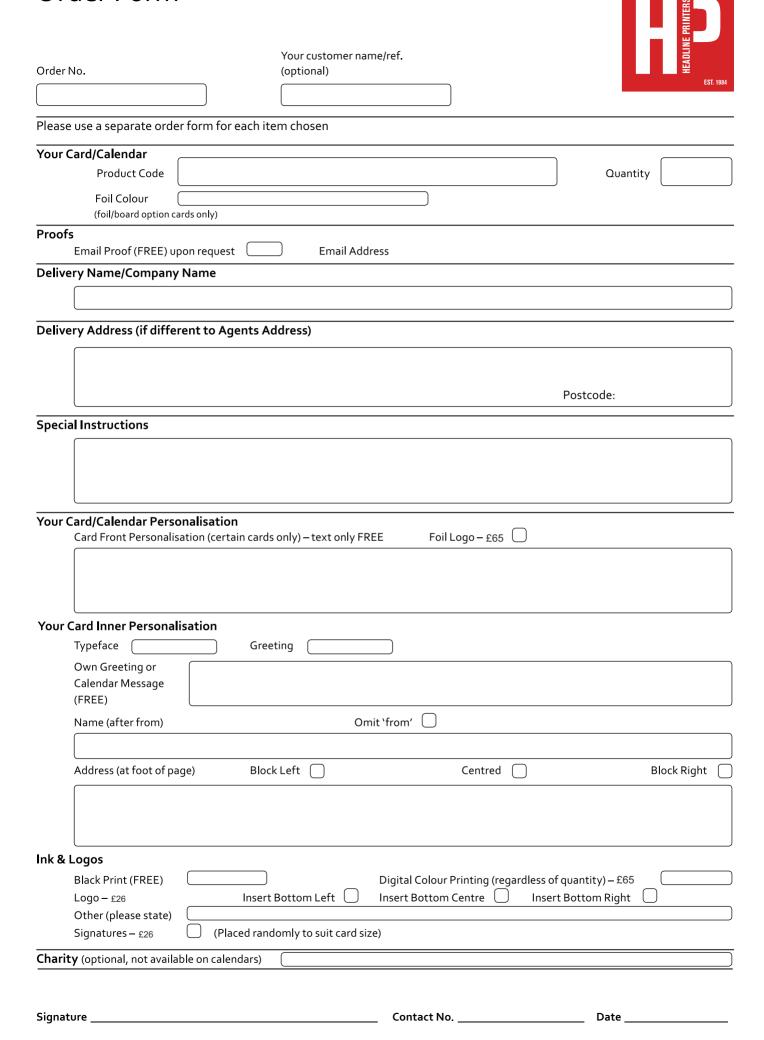

### Order Form

### PHOTO UPLOAD

Size: 203 X 149MM Price Group: B

Product Code: AGC0591

Size: 203 X 149MM Price Group: B

Product Code: AGC1019

Choose your card or calendar. Please use a separate order form for each item chosen.

An email proof of your card or calendar is available free of charge upon request. Please allow extra time for bespoke and photographic designs,

Please remember to fill in your delivery requirements on the order form.

For delivery charges please see the price list. Delivery before Christmas cannot be guaranteed for orders placed after 14th December.

Add any additional instructions or information you can't fit on the order form in the special instructions box, or on a separate sheet.