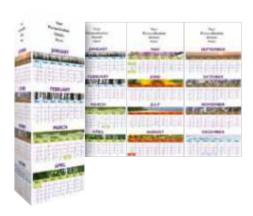

Band C

### **CHRISTMAS ANTLERS**



All designs on this page feature your personalisation details printed directly onto the inside of the design and are supplied flat.



WINTER MESSAGE

Price Band B
Product Code AG1536



### CHRISTMAS ILLUSTRATION

Price Band **B** Product Code **AG0364** 



### OWN PHOTO UPLOAD - SQUARE

Price Band B
Product Code **3A069** 



### **CHRISTMAS PRESENT**

Price Band B Product Code AG0574



Price Band **B**Product Code **3A070** 





### OWN PHOTO UPLOAD LANDSCAPE

### A4 FLAT CALENDARS



### 3 IMAGE PHOTO UPLOAD

Size: 210 X 297MM Price Group: B Product Code: AGC20010



### **FLOWERS**

Size: 210 X 297MM Price Group: A Product Code: AGC10029



### **OWN PHOTO FLAT**

Size: 210 X 297MM Price Group: B Product Code: AGC10019

### 3D TOWER CALENDARS



### SEASON'S

Size: FLAT 300 X 210MM

Price Group: B

Product Code: AGC10059

### **BANKSY**

Size: **FLAT 300 X 210MM** 

Price Group: B

Product Code: AGC10049



### FOLDING DESK CALENDARS



### PHOTO UPLOAD

Size: 203 X 149MM Price Group: B

Product Code: AGC0591



Size: 203 X 149MM Price Group: B

Product Code: AGC1019





Choose your card or calendar. Please use a separate order form for each item chosen.

An email proof of your card or calendar is available free of charge upon request. Please allow extra time for bespoke and photographic designs,

Please remember to fill in your delivery requirements on the order form.

For delivery charges please see the price list. Delivery before Christmas cannot be guaranteed for orders placed after 14th December.

Add any additional instru