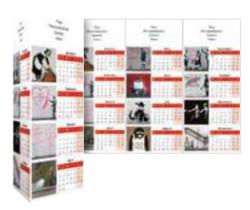

### 3D TOWER CALENDARS

### **BANKSY**

Size: **FLAT 300 X 210MM** 

Price Group: B

Product Code: AGC10049