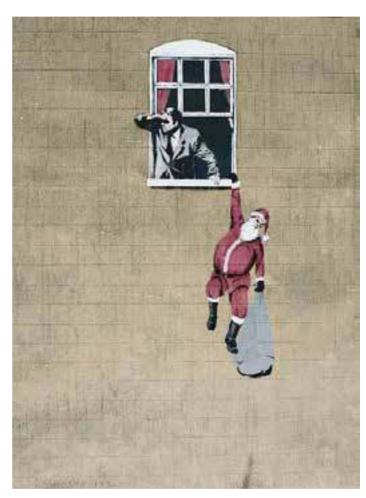

### **BANKSY**

Size: **FLAT 300 X 210MM** 

Price Group: B

Product Code: AGC10049