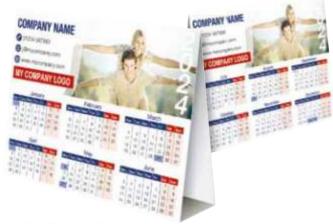

### FOLDING DESK CALENDARS

### PHOTO UPLOAD

Size: 203 X 149MM Price Group: B

Product Code: AGC0591

Size: 203 X 149MM Price Group: B

Product Code: AGC1019

Choose your card or calendar. Please use a separate order form for each item chosen.